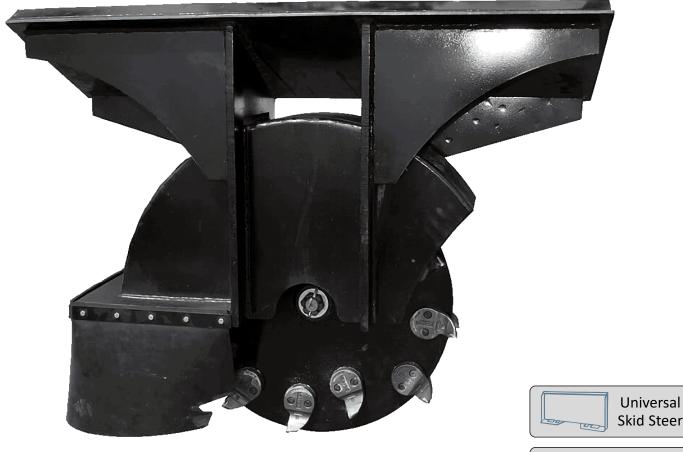

## **Skid Steer Stump Grinder**

Experience unbeatable visibility and effortless control with our easy-to-operate stump grinder. Designed for precision and comfort, it gives you a clear view of the work area - so you can grind faster and more accurately. A built-in rubber damper on the quick-attach bracket reduces vibrations, protecting your loader and ensuring a smoother, more comfortable operation. Engineered for durability, the cutting disc features a support bearing that minimizes torsion forces, extending the life of the machine and boosting performance. And for added safety, the stump grinder comes equipped with a tough rubber guard that keeps flying wood chips contained - keeping your worksite cleaner and safer. Ready to grind smarter, not harder? This is the tool you've been looking for.

| Hitch                  | Universal Skid Steer |
|------------------------|----------------------|
| Туре                   | Stump Grinder        |
| Length                 | 1,160mm              |
| Width                  | 430mm                |
| Height                 | 970mm                |
| <b>Cutter Diameter</b> | 600mm                |
| Number of Teeth        | 24                   |
| Machine Weight         | 250kg                |