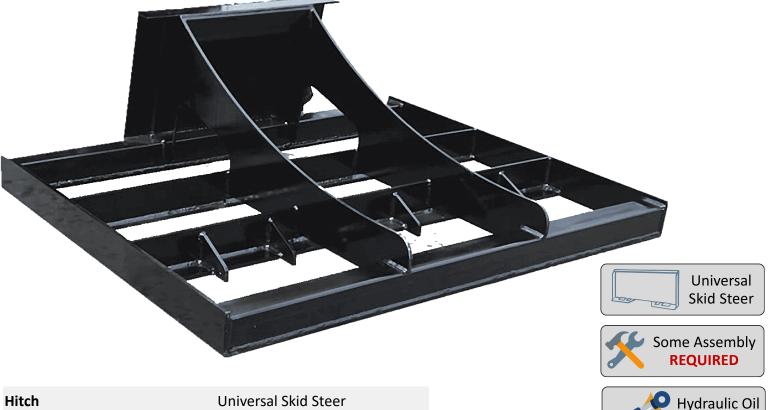

## **Skid Steer Smudge Bar**

Take control of your terrain with the Smudge Bar, designed for serious performance across construction sites, farms, industrial zones - and even your own backyard. Built for efficiency, durability, and pure versatility, the Smudge Bar turns your skid steer into a precision grading machine. Whether you're smoothing out work sites, leveling soil, or prepping for concrete, this attachment gets it done fast and flawlessly.

If you're ready to level up your skid steer game, the Smudge Bar is the tool that does it all - with the strength to last and the precision you demand.

Hitch Universal Skid Steer Smudge Bar Type Width 1,510mm Depth 1,310mm Height 510mm