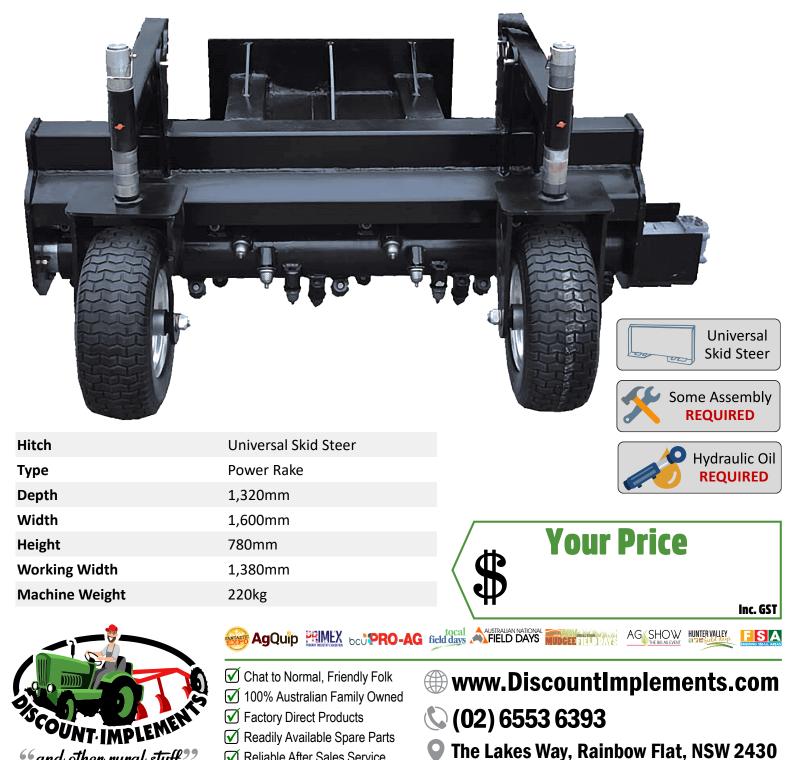

## **Skid Steer Power Rake**

Turn tough terrain into perfectly prepped ground with a machine built for performance and versatility. With hydraulic angling control, operators can easily adjust the rake on the fly, guiding debris into neat rows for fast, efficient cleanup. Its consistent milling action ensures a flawless, fine-grade finish - creating the perfect seedbed for optimal germination and lush, healthy growth. Need to over-seed or do a light touch-up? No problem. The dual independently adjustable gauge wheels allow for precise skim passes that get the job done without disturbing existing turf. When it comes to tight spaces, the two-position winged end plates let you rake right up to sidewalks and foundations - no more hand work at the edges. Whether you're prepping soil, clearing debris, or over-seeding, this power rake delivers the control, efficiency, and professional-grade results you need to get the job done right.