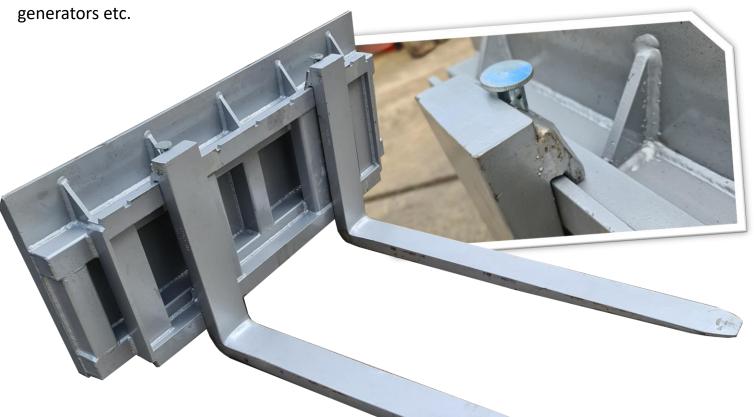

## **Skid Steer Pallet Forks**

The dedicated Pallet Forks are a great addition to your skid steer equipment. The unit supports up to 800kg, or the maximum capacity of your loader (whichever is less). These dedicated Pallet Fork units are constructed from durable high quality, heavy duty steel. Using a pallet, it's perfect for transporting water & diesel tanks, chainsaws, toolboxes, stock feed, small tanks, hoses,

Universal Skid Steer Hitch Pallet Forks **Type** Width 975mm Depth 1.230mm 540mm Height **Fork Length** 1,070mm **Adjustment Width** 120-790mm **Machine Weight** 120kg Up to 800kg **Load Capacity** 

- ✓ Chat to Normal, Friendly Folk
- √ 100% Australian Family Owned
- ▼ Factory Direct Products
- ✓ Readily Available Spare Parts
- Reliable After Sales Service
- www.DiscountImplements.com
- **(02)** 6553 6393
- 💟 The Lakes Way, Rainbow Flat, NSW 2430