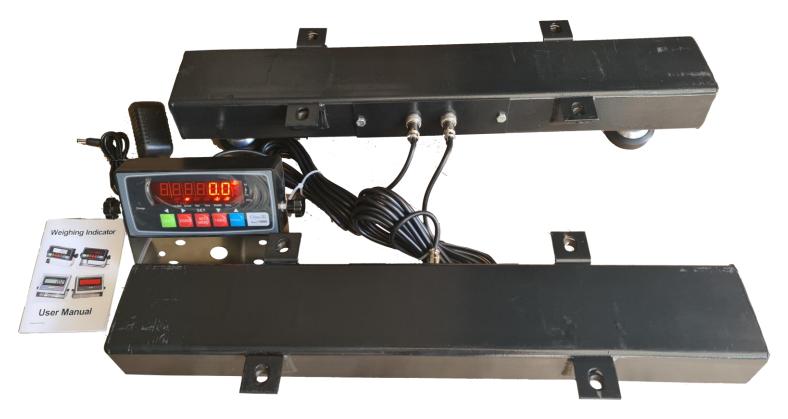

## 600mm Bar Scales, 2 Ton

These 600mm 2-Ton Livestock Bar Scales offer a portable, space-saving solution for high-capacity weighing, perfect for applications like freight, pallet handling, and livestock operations. These lightweight, easy-to-set-up scales are ideal for warehouses, freight forwarders, and anyone dealing with large, bulky items. Simply place the two beams on the floor, connect them to the weight indicator, and you have a fully functional scale system that works seamlessly with pallet trucks or forklifts.

The independent beams are adjustable to fit any width of pallet or truck and can be moved aside when not in use to maximize space. For livestock weighing, simply set the beams under a crush or pen to easily weigh animals like sheep, cattle, goats, or pigs. Versatile and efficient, they are designed to make your weighing process simpler and more flexible.

| Туре         | Bar Scales         |
|--------------|--------------------|
| Size         | 600mm              |
| Construction | Fully Welded Steel |
| Capacity     | 2,000kg            |
| Wall Charger | Included           |
| Display Type | Digital            |
| Feet         | Yes, Adjustable    |
|              |                    |